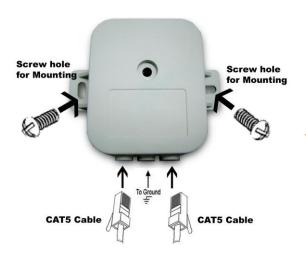

## **Product ID & Cosmetic**

- Two arc type mechanical design for mounting.
- Dimension: 130 x 78 x 50mm